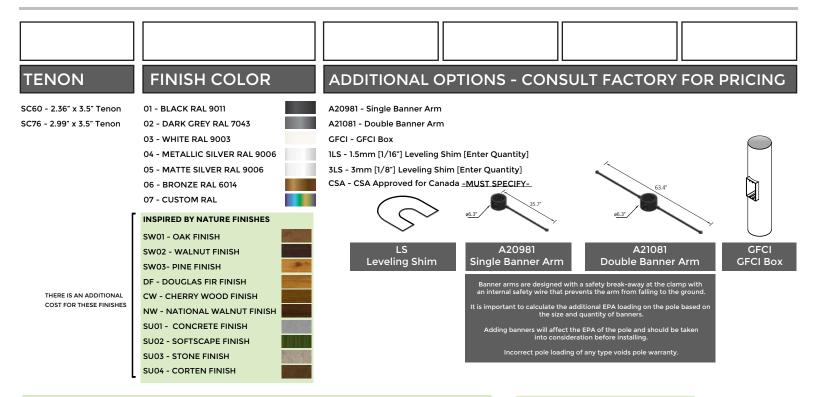

### ORDERING EXAMPLE || APD-RSA-6318-20'-6.3" DIA .188"-SC60-02-Options

Inspired by Nature Finishes The Inspired by nature Finishing is a unique system of decorative powder coating. Our metal decoration process can easily transform the appearance of metal or aluminum product into a wood grain finish.