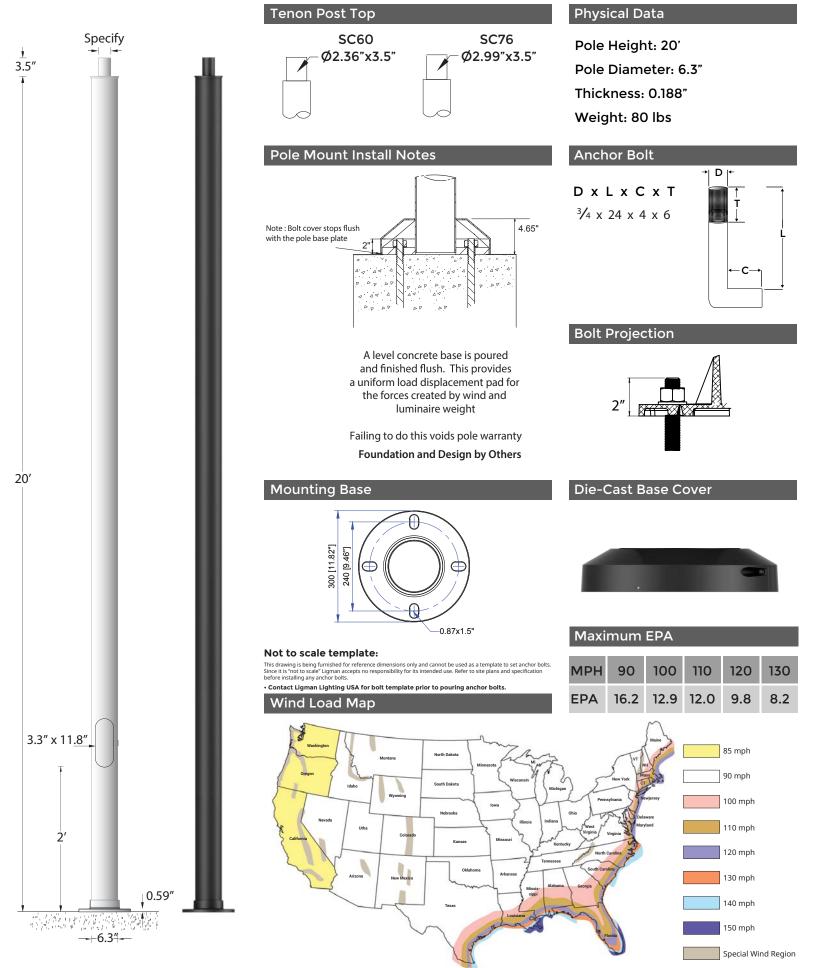

## APD-RSA-6318-20'-6.3" DIA - .188"

## APD-RSA-6318-20'-6.3" DIA - .188"

Round Straight Aluminum Pole